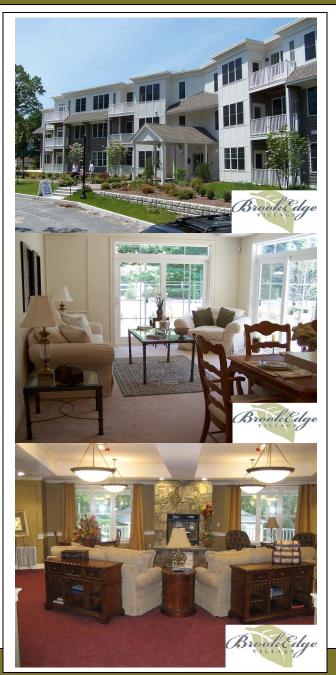

## BROOKEDGE VILLAGE SOUTH COUNTY, RI

An Active Adult Community

#### **UNITS INCLUDE**

- 1 or 2 Bedrooms
- Full Appliances
- Underground Parking
- Storage
- Covered Patio/ Deck
- Community Room / Kitchen
- Hearthside Library
- Fitness Room
- Upgraded Trim Package
- Elevator

BrookEdge Village 301 Church Street Wakefield, RI

For Further Details Contact Our Sales Associate:

David Skidmore 401-474-6670 Email: David.Skidmore@NEMoves.com Angela Sharkey 401-525-1830 Email: Angela.Sharkey@NEMoves.com